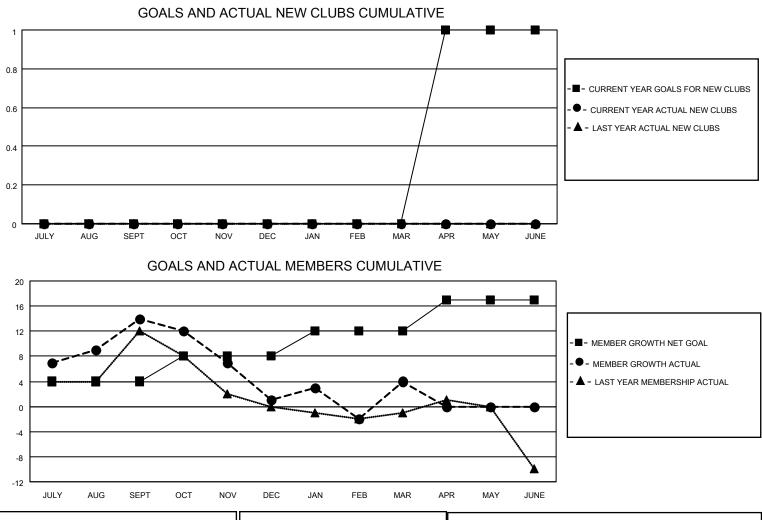

## LOCATION PENNSYLVANIA

District 14 E

Results as of: 4/30/2022

| Clubs                 |               |           |               | Members               |                        |                         |                                                    |
|-----------------------|---------------|-----------|---------------|-----------------------|------------------------|-------------------------|----------------------------------------------------|
| RESULTS FOR 2021-2022 |               |           |               | RESULTS FOR 2021-2022 |                        |                         |                                                    |
| QUARTER               | NEW CLUB GOAL | NEW CLUBS | DROPPED CLUBS | QUARTER               | BER GROWTH NET<br>GOAL | MEMBER GROWTH<br>ACTUAL | DROPPED<br>MEMBERS ACTUAL<br>(including transfers) |
| JULY/AUG/SEPT         | 0             | 0         | 0             | JULY/AUG/SEPT         | 4                      | 19                      | 5                                                  |
| OCT/NOV/DEC           | 0             | 0         | 0             | OCT/NOV/DEC           | 4                      | 4                       | 17                                                 |
| JAN/FEB/MAR           | 0             | 0         | 0             | JAN/FEB/MAR           | 4                      | 18                      | 12                                                 |
| APR/MAY/JUNE          | 1             | 0         | 0             | APR/MAY/JUNE          | 5                      | 3                       | 7                                                  |